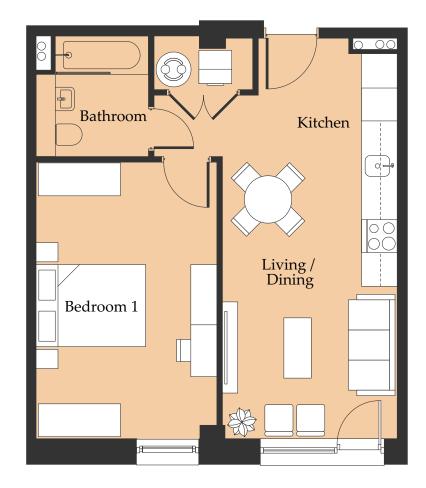

# **1B-21** ONE BEDROOM APARTMENT

## 47.6 SQM 512.4 SQ FT

| ROOM TYPE                 | SIZE (M)  | SIZE (FT)         |
|---------------------------|-----------|-------------------|
| Kitchen / Living / Dining | 7.3 x 3.2 | 23' 9'' x 10' 4'' |
| Master Bedroom            | 5.0 x 3.2 | 16' 4'' x 10' 4'' |
| Bathroom                  | 2.2 x 2.0 | 7′ 2′′ x 6′ 5′′   |