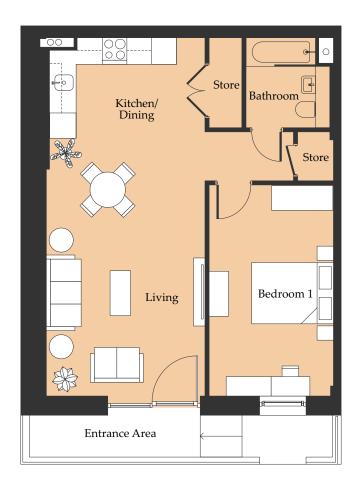

#### **APARTMENTS**

LEVEL PLOTS
GF 4

60.6 SQM 652.3 SQ FT

 ROOM TYPE
 SIZE (M)
 SIZE (FT)

 Kitchen / Living / Dining
 8.7 x 3.8
 28′ 5″ x 12′ 4″

 Master Bedroom
 3.0 x 5.1
 9′ 8″ x 16′ 7″

 Bathroom
 2.2 x 2.0
 7′ 2″ x 6′ 5″