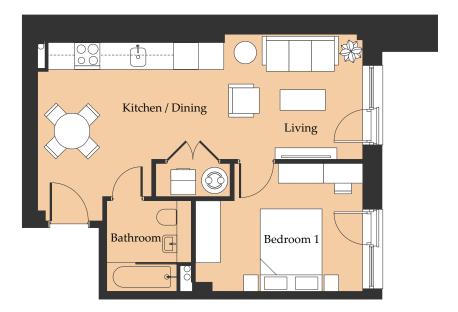

#### **APARTMENTS**

**LEVEL PLOTS**01 101

44.7 SQM 481.2 SQ FT

 ROOM TYPE
 SIZE (M)
 SIZE (FT)

 Kitchen / Living / Dining
 7.8 x 3.0
 25′ 5″ x 9′ 8″

 Master Bedroom
 4.0 x 3.1
 13′ 1″ x 10′ 1″

 Bathroom
 2.2 x 2.0
 7′ 2″ x 6′ 5″