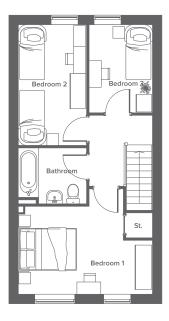

## First Floor

Master Bedroom Metres: 4.6 x 3.0 Feet: 15.0 x 9.8

**Second Bedroom** Metres: 2.4 x 4.2 Feet: 7.8 x 13.7 **Third Bedroom** Metres: 2.2 x 3.0 Feet: 7.2 x 9.8

**Bathroom** Metres: 2.4 x 1.9 Feet: 7.8 x 6.2