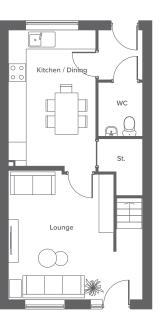

## **Birchmoor** at Centurion Village

Plots: 167, 168, 169, 193, 194

Sq.m 86.1 Sq.ft 927

**Kitchen/Diner** Metres: 3.0 x 4.7 Feet: 9.8 x 15.4

## Lounge

K73 TXD

Metres: 4.6 x 4.5 Feet: 15.0 x 14.6 **W/C** Metres: 1.4 x 1.9 Feet: 4.5 x 6.2